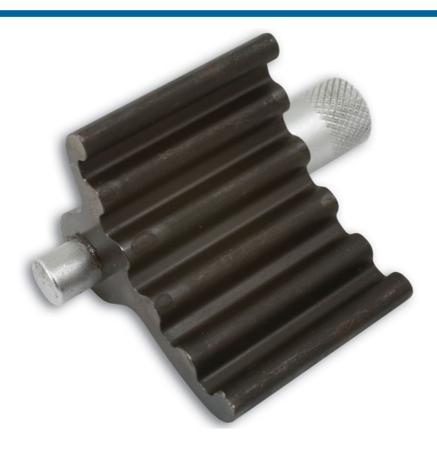

## Crankshaft Locking Tool - for VW

One of 2 types of geared locking tool used for locking the crankshaft via the crankshaft belt pulley teeth. Use primarily for the 1.9 & 2.0L TDi PD engines.

## **Additional Information**

- Applications include: Caddy, Eos, Golf, Jetta, Passat, Polo, Sharan, Tiguan, Touran, Transporter.
- Equivalent to OEM ref. T10100.
- For 1.9/2.0 TDI PD engines.
- · Arrow at 1 o'clock position between two bolt holes and an oval sprocket.
- Tool available for arrow at 12 o'clock position with round sprocket Part No. 3241 (for the Volkswagen Audi Group 1.2, 1.4 & 3.0 TDI PD engines).