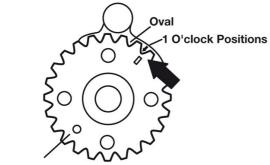

## **Additional Information**

- Applications include: Caddy, Eos, Golf, Jetta, Passat, Polo, Sharan, Tiguan, Touran, Transporter.
- Equivalent to OEM ref. T10100.
- For 1.9/2.0 TDI PD engines.
- · Arrow at 1 o'clock position between two bolt holes and an oval sprocket.
- Tool available for arrow at 12 o'clock position with round sprocket Part No. 3241 (for the Volkswagen Audi Group 1.2, 1.4 & 3.0 TDI PD engines).